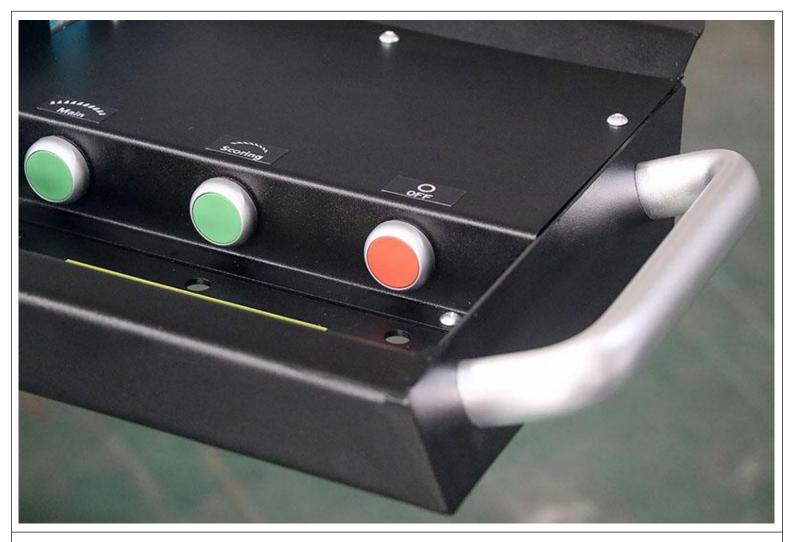

#### Strict at any detail

Quenching treatment on the roller of sliding table holder to make it works for life long, 0.01mm tolerance at 2 meter length gives a absolutely precision for table sliding.

Electrical blade raise or down, manual(optional electrical)tilting of blade with digital display