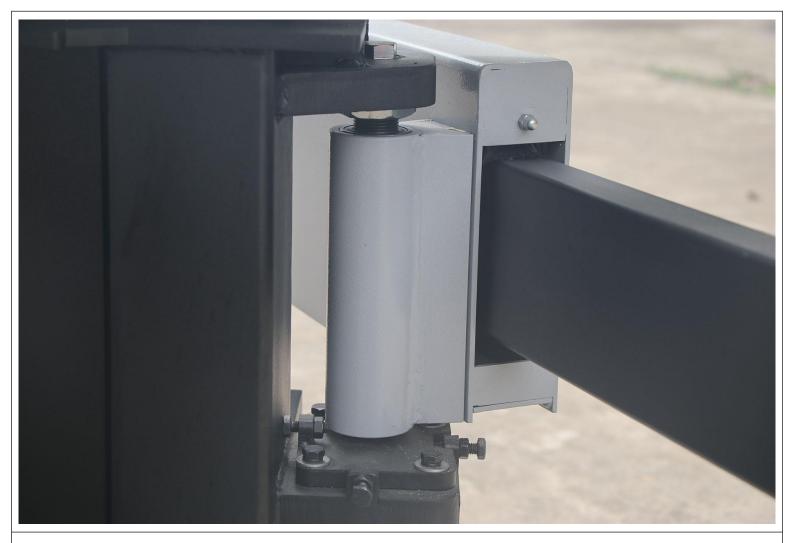

#### Extremely heavy duty

The Mechanical installation plate is extremely heavy duty cast iron with integrate strengthen frame, makes the sawing system works super stable away from vibration, the whole plate is processed at large metal cnc center to make sure it tilting or raise smooth and precise finally give you much confidence for heavy duty cutting works and an excellent using experience.

#### Strict at any detail

Quenching treatment on the roller of sliding table holder to make it works for life long, 0.01mm tolerance at 2 meter length gives a absolutely precision for table sliding.

Electrical blade raise or down, manual(optional electrical)tilting of blade with digital display