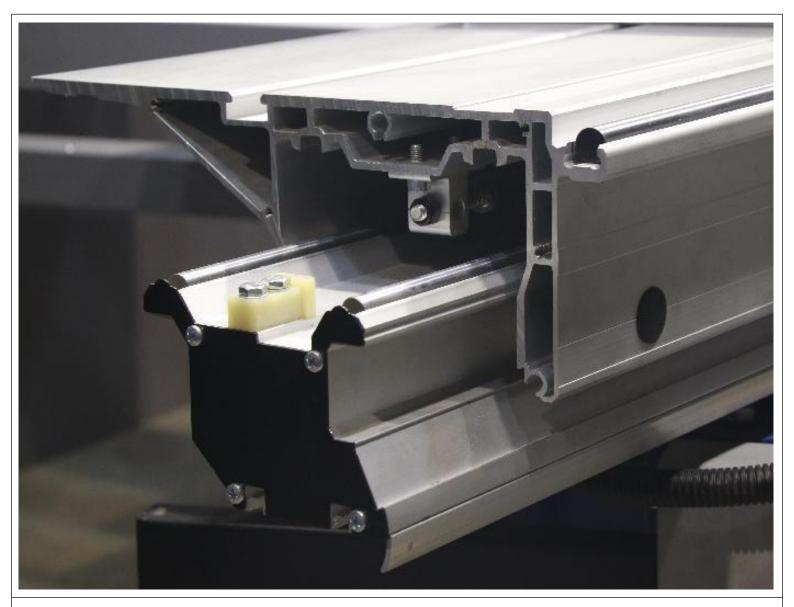

#### Professional sliding table

Double layer thick aluminum sliding table with extra strengthen frame and build in metal bar, 430mm big width for very stable and precise feeding work. 3200/3600/3800mm length available to meet different requirements.

#### We know your needs better

The extension supporting arms when the table sliding to its extreme position, there will be more than 15mm bending for aluminum arms especially when you loading a very heavy materials, to make sure it straight all the time, we change the extension arm to 4mm thick metal material and grinding the surface to make it straight, so it can hold 350kgs weight or more without any problem, all is to make your saw stable at tough working condition