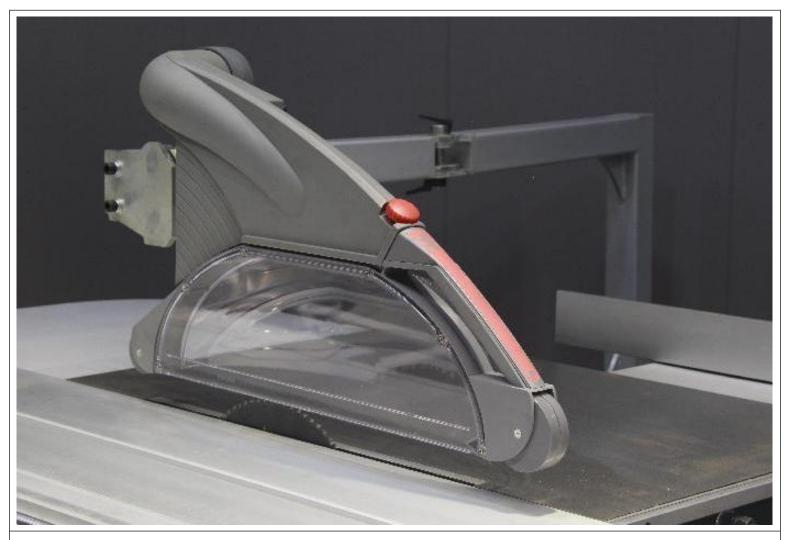

#### Big safe hood(standard)

Big European dust collection hood, safe and makes a dust free working condition, it got hinges and easy quick lock, if not use, it can fold back or lock easy.