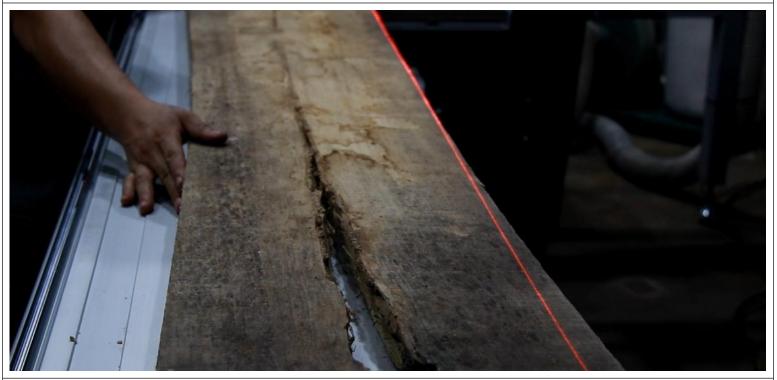

#### Laser line(Optional)

A very useful function at real working condition both give reference for cutting, also makes working safe tells user where the blade