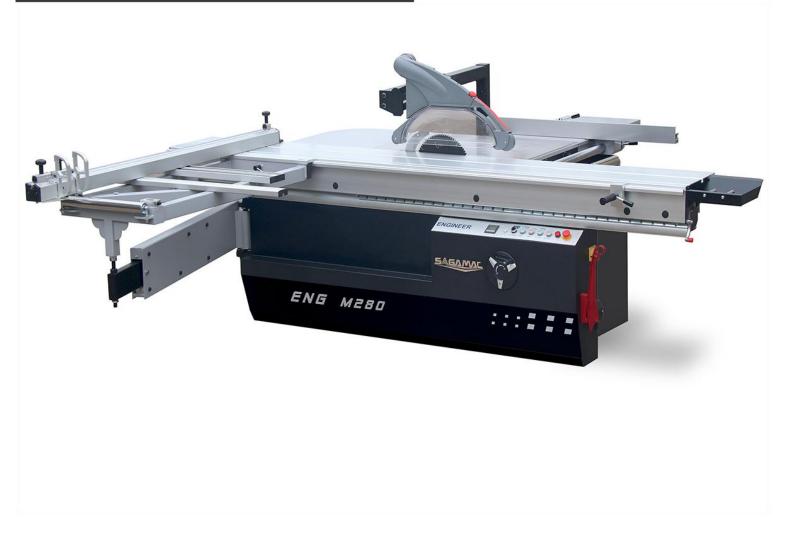

# ENG M280

# M280 sliding table saw

Is a large industrial heavy duty sliding table saw with a style of its own, the high performance makes it have a seat among international famous saws.

3200mm length table, table width 430mm, with any step lock function, machine fitting with new saw system same as fully automatic model, max cutting thickness up to 210mm(Scoring blade hidden off), Manual tilting of blade, with digital display, electrical blade raise and down. Machine equipped with European dust collection cover.

#### Big safe hood(standard)

Big European dust collection hood, safe and makes a dust free working condition, it got hinges and easy quick lock, if not use, it can fold back or lock easy.