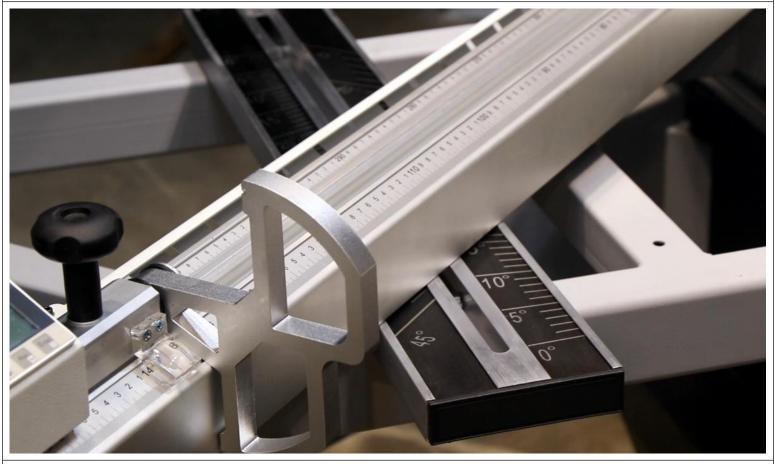

#### (Optional)digital display ruler

Digital display ruler optional, a very unique design with linear guiding rail for stop sliding, for absolutely precision and quite easy to set to the required measurements, and when do locking of stop, there is no number change. The max measurements for digital display is up to 3660mm

#### Strict at any detail

Quenching treatment on the roller of sliding table holder to make it works for life long, 0.01mm tolerance at 2 meter length gives a absolutely precision for table sliding.

Electrical blade raise or down, manual(optional electrical)tilting of blade with digital display