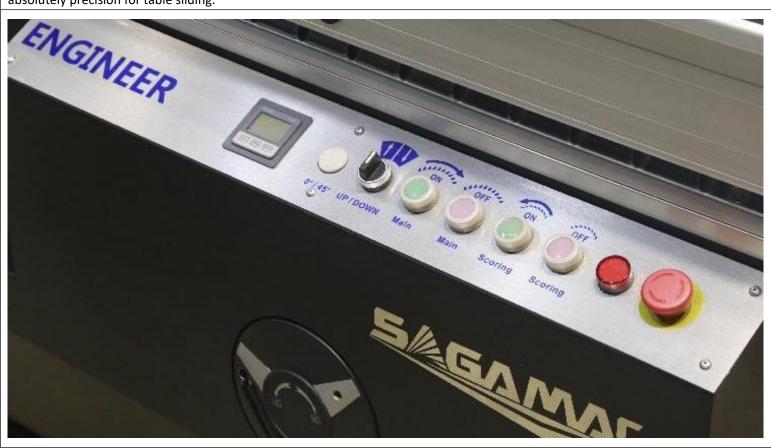

# M280 sliding table saw

Is a large industrial heavy duty sliding table saw with a style of its own, the high performance makes it have a seat among international famous saws.

3200mm length table, table width 430mm, with any step lock function, machine fitting with new saw system same as fully automatic model, max cutting thickness up to 210mm(Scoring blade hidden off), Manual tilting of blade, with digital display, electrical blade raise and down. Machine equipped with European dust collection cover.

#### Strict at any detail

Quenching treatment on the roller of sliding table holder to make it works for life long, 0.01mm tolerance at 2 meter length gives a absolutely precision for table sliding.

Electrical blade raise or down, manual(optional electrical)tilting of blade with digital display