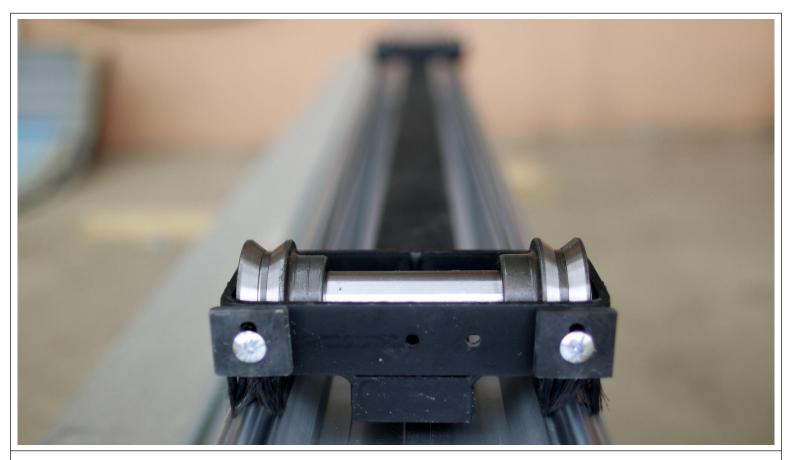

#### Strict at any detail

Quenching treatment on the roller of sliding table holder to make it works for life long, 0.01mm tolerance at 2 meter length gives a absolutely precision for table sliding.

Electrical blade raise or down, manual(optional electrical)tilting of blade with digital display