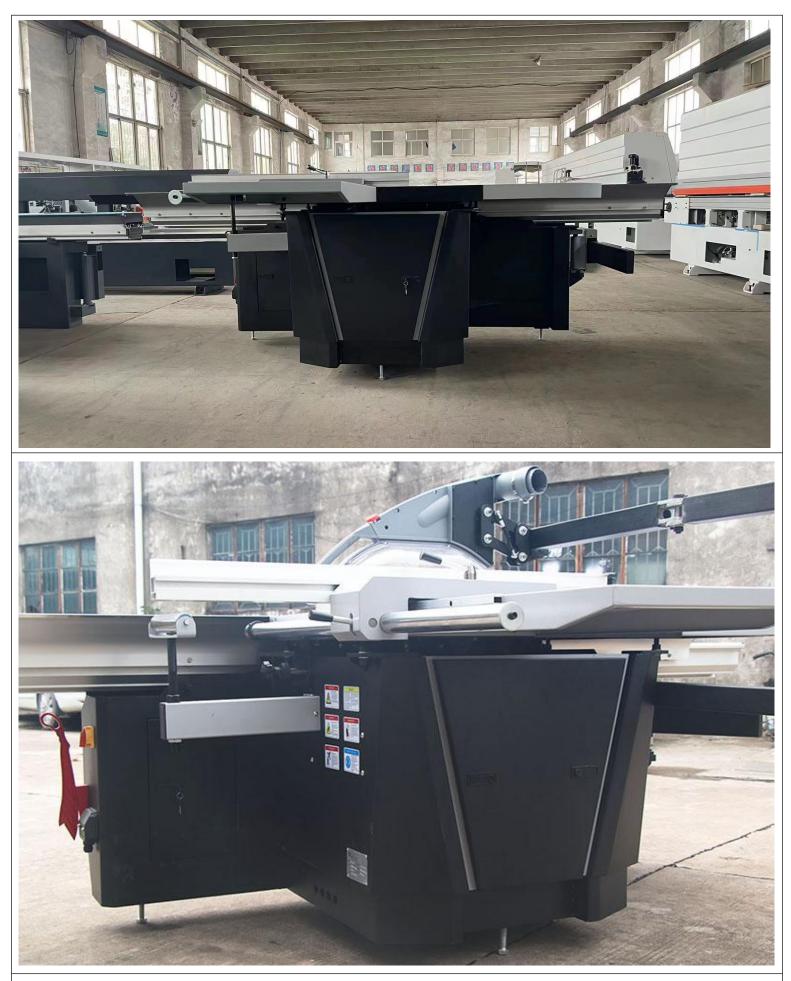

#### Extremely heavy duty

The Mechanical installation plate is extremely heavy duty cast iron with integrate strengthen frame, makes the sawing system works super stable away from vibration, the whole plate is processed at large metal cnc center to make sure it tilting or raise smooth and precise finally give you much confidence for heavy duty cutting works and an excellent using experience.

#### Professional sliding table

Double layer thick aluminum sliding table with extra strengthen frame and build in metal bar, 430mm big width for very stable and precise feeding work. 3200/3600/3800mm length available to meet different requirements.