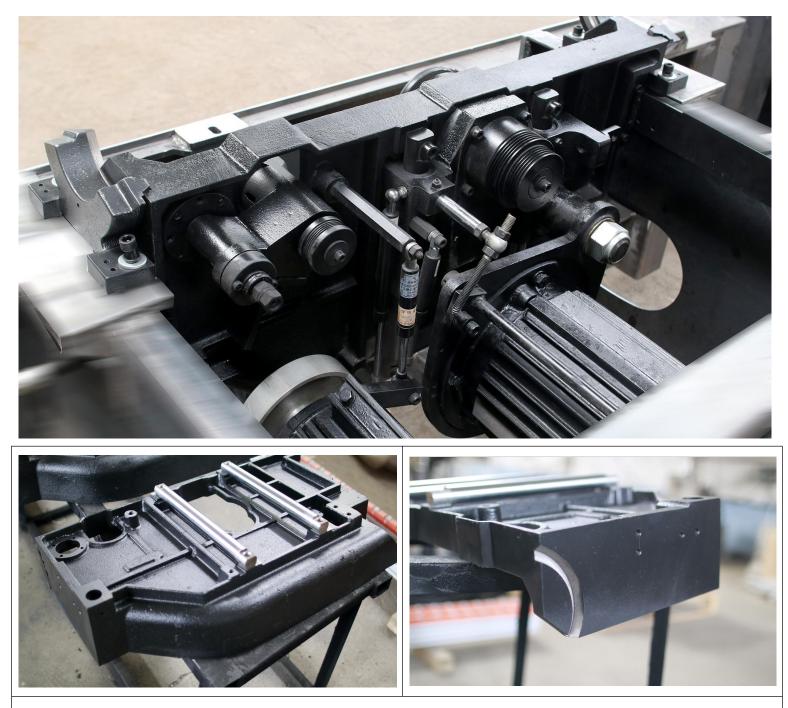

#### Extremely heavy duty

The Mechanical installation plate is extremely heavy duty cast iron with integrate strengthen frame, makes the sawing system works super stable away from vibration, the whole plate is processed at large metal cnc center to make sure it tilting or raise smooth and precise finally give you much confidence for heavy duty cutting works and an excellent using experience.

#### Strict at any detail

Quenching treatment on the roller of sliding table holder to make it works for life long, 0.01mm tolerance at 2 meter length gives a absolutely precision for table sliding.

Electrical blade raise or down, manual(optional electrical)tilting of blade with digital display