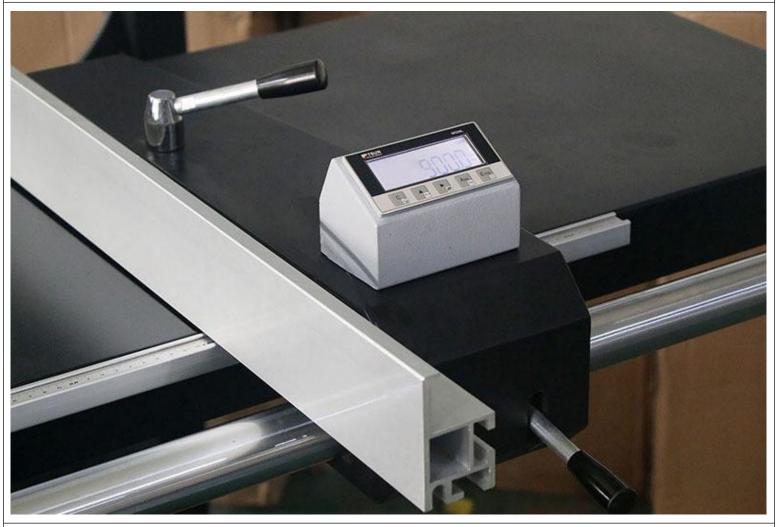

#### (Optional)digital display ruler

Digital display ruler optional, a very unique design with linear guiding rail for stop sliding, for absolutely precision and quite easy to set to the required measurements, and when do locking of stop, there is no number change. The max measurements for digital display is up to 3660mm

Rip fence digital display(Optional)