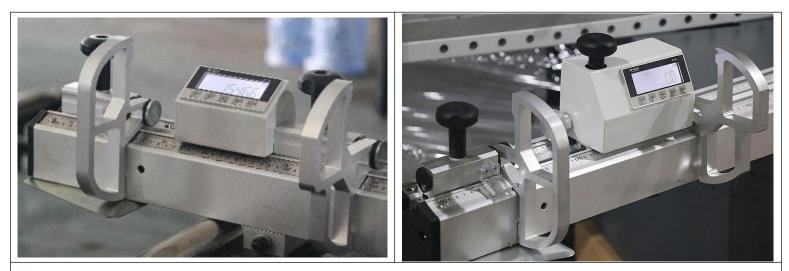

#### (Optional)digital display ruler

Digital display ruler optional, a very unique design with linear guiding rail for stop sliding, for absolutely precision and quite easy to set to the required measurements, and when do locking of stop, there is no number change. The max measurements for digital display is up to 3660mm

Rip fence digital display(Optional)