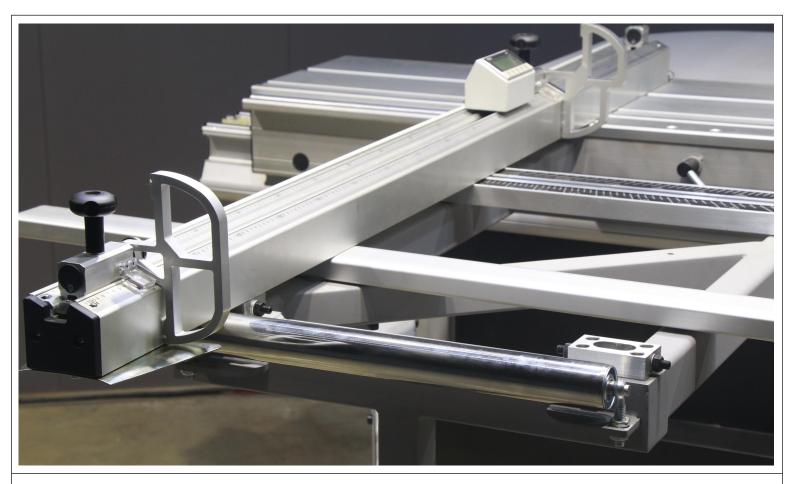

#### Professional sliding table

Double layer thick aluminum sliding table with extra strengthen frame and build in metal bar, 430mm big width for very stable and precise feeding work. 3200/3600/3800mm length available to meet different requirements.

#### (Optional)digital display ruler

Digital display ruler optional, a very unique design with linear guiding rail for stop sliding, for absolutely precision and quite easy to set to the required measurements, and when do locking of stop, there is no number change. The max measurements for digital display is up to 3660mm